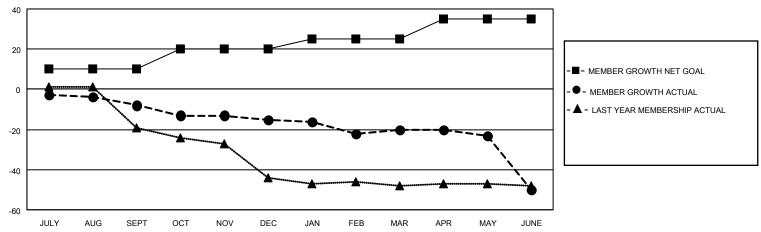

#### GOALS AND ACTUAL MEMBERS CUMULATIVE

| DROPPED CLUBS: 1 |    | 11 CLUBS OF 37 ADDED 1 OR<br>MORE NEW MEMBERS | GENDER DISTRIBUTION       |              |  |
|------------------|----|-----------------------------------------------|---------------------------|--------------|--|
|                  |    | WORE NEW WEINBERS                             | MALE                      | 452 (73.86%) |  |
|                  |    |                                               | FEMALE                    | 160 (26.14%) |  |
| DROPPED MEMBERS  |    |                                               | NON BINARY                | 0 (0.00%)    |  |
|                  |    |                                               | PREFER NOT TO ANSWER      | 0 (0.00%)    |  |
| DECEASED         | 3  |                                               |                           |              |  |
| CLUB CANCELLED   | 22 | CLICK HERE FOR CUMULATIVE                     | TOTAL FAMILY UNIT MEMBERS | 18           |  |
| OTHER            | 41 | MEMBERSHIP DATA                               |                           |              |  |
| TOTAL            | 66 |                                               | FAMILY MEMBERS PAYING HAI | _F DUES 9    |  |
|                  |    |                                               |                           |              |  |